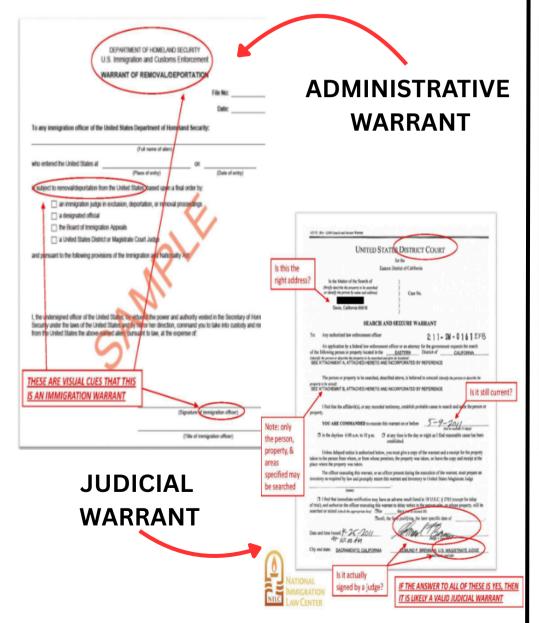

See Reverse for Information on What a Judicial Warrant Looks Like

#### See Reverse for Information on What a Judicial Warrant Looks Like

#### A JUDICIAL WARRANT MUST:

- Be issued by a court and signed by a Judge.
- State the address or location to be searched.
- Must not have expired,

#### ONLY A COURT/JUDGE WARRANT GRANTS ICE PERMISSION TO ENTER

YOUR PREMISES. ONE ISSUED BY DHS OR ICE AND SIGNED BY A DHS OR ICE EMPLOYEE DOES NOT.

#### ONLY A COURT / JUDGE WARRANT GRANTS ICE PERMISSION TO ENTER YOUR PREMISES. ONE ISSUED BY DHS OR ICE AND SIGNED BY A DHS OR ICE EMPLOYEE DOES NOT.