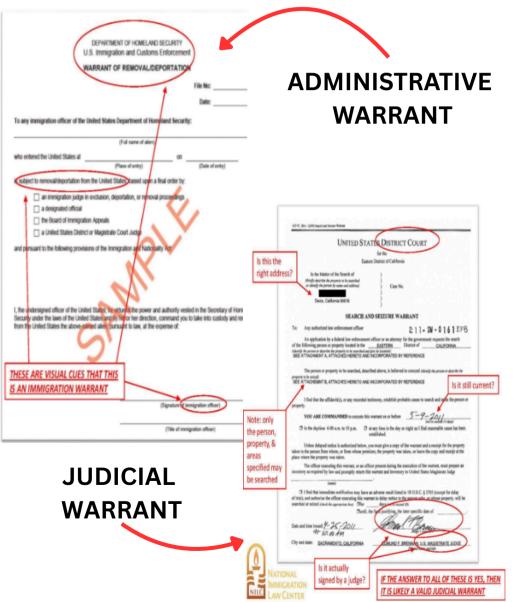

See Reverse for Information on What a Judicial Warrant Looks Like

#### See Reverse for Information on What a Judicial Warrant Looks Like

#### A JUDICIAL WARRANT MUST:

- Be issued by a court and signed by a Judge.
- State the address or location to be searched.
- Must not have expired,

#### ONLY A COURT/JUDGE WARRANT GRANTS ICE PERMISSION TO ENTER

YOUR PREMISES. ONE ISSUED BY DHS OR ICE AND SIGNED BY A DHS OR ICE EMPLOYEE DOES NOT.

#### ONLY A COURT / JUDGE WARRANT GRANTS ICE PERMISSION TO ENTER YOUR PREMISES. ONE ISSUED BY DHS OR ICE AND SIGNED BY A DHS OR ICE EMPLOYEE DOES NOT.